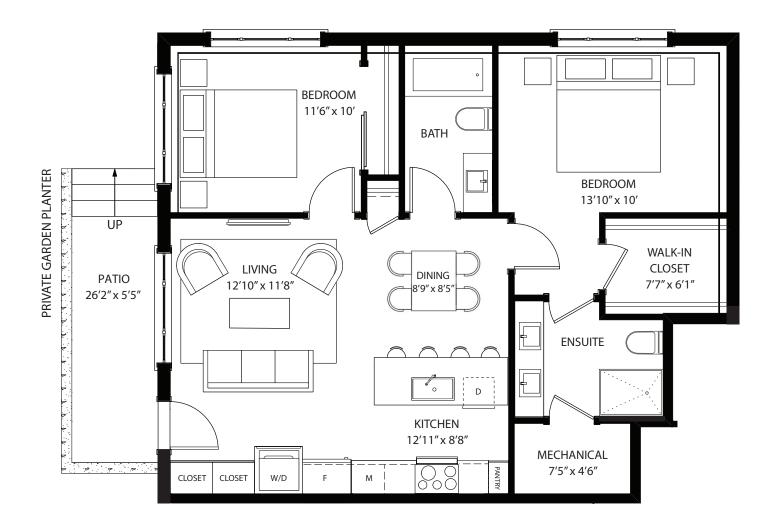

Interior sf Outdoor sf Total living sf 1,007 141 **1,148** 

## 5280 Larch St.

This is not an offering for sale. Any such offering can only be made with a disclosure statement. The developer reserves the right to substitute any material, fixture, appliance or finishing with an equivalent material, fixture, appliance or finishing at the developer's sole discretion. In our continuing effort to meet the challenge of product improvement, we reserve the right to modify or change plans, specifications or prices without notice. Renderings are an artist's conceptio only and are intended as a general reference. All dimensions and sizes are approximate. As reserve plans occur throughout the project, please check architectural plans. Refer to disclosure statement for specific offering details. E. & O.E.